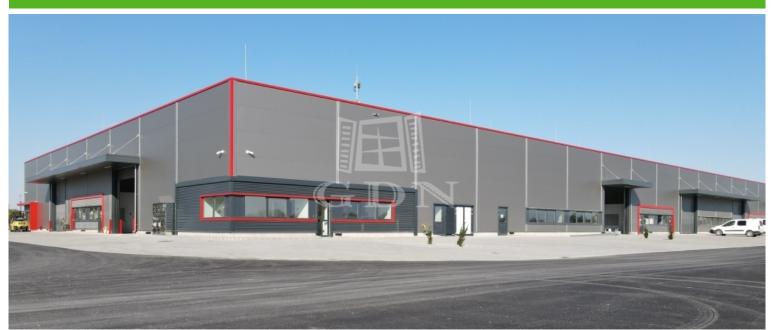

## 1 276 352 HUF

Located in Székesfehérvár, near the southern exit of M7 highway, newly built warehouses / manufacturing halls of various size are for rent!

Warehouse unit sizes varies from 193 sqm to 1143sqm.

#### Features:

- newly built, modern, insulated building
- each warehouse unit has one air-conditioned office and one toilet (expandable on request)
- separate personal entrance for each hall unit
- electric capacity: 3x32 A (expandable!)
- warehouse heating: with gas-powered radiant heating or industrial AC
- 6 7 m internal height
- 5t / m2 floor load capacity
- electric industrial doors (5m x 4.5m)