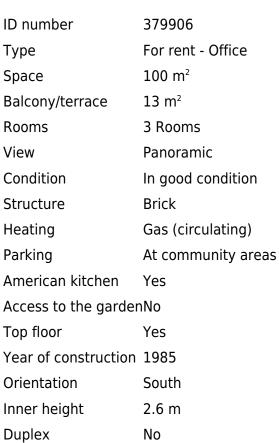

## Budapest XII. district Farkasvölgy

| 250 000 HUF                                                                                                                                                                                                                                                                                                                                                                                                                                                               | ID numbe   |
|---------------------------------------------------------------------------------------------------------------------------------------------------------------------------------------------------------------------------------------------------------------------------------------------------------------------------------------------------------------------------------------------------------------------------------------------------------------------------|------------|
| In the XII. district, in a quiet street, on the top floor of a 3-storey<br>apartment building, 100 sqm, 3 bedroom apartment with 13 sqm<br>panoramic terrace, exclusively for office or other quiet activities.<br>Free parking in front of the house.<br>Minimum rental period 1 year.<br>One month's rent and two months' deposit, ready to move in<br>immediately.<br>If you are interested and would like to see it in person, please call<br>me any day of the week. | Туре       |
|                                                                                                                                                                                                                                                                                                                                                                                                                                                                           | Space      |
|                                                                                                                                                                                                                                                                                                                                                                                                                                                                           | Balcony/te |
|                                                                                                                                                                                                                                                                                                                                                                                                                                                                           | Rooms      |
|                                                                                                                                                                                                                                                                                                                                                                                                                                                                           | View       |
|                                                                                                                                                                                                                                                                                                                                                                                                                                                                           | Condition  |
|                                                                                                                                                                                                                                                                                                                                                                                                                                                                           | Structure  |
|                                                                                                                                                                                                                                                                                                                                                                                                                                                                           | Heating    |
|                                                                                                                                                                                                                                                                                                                                                                                                                                                                           | Parking    |
|                                                                                                                                                                                                                                                                                                                                                                                                                                                                           | American   |
|                                                                                                                                                                                                                                                                                                                                                                                                                                                                           | Access to  |
|                                                                                                                                                                                                                                                                                                                                                                                                                                                                           | Top floor  |
| Molnár Katalin                                                                                                                                                                                                                                                                                                                                                                                                                                                            | Year of co |
|                                                                                                                                                                                                                                                                                                                                                                                                                                                                           |            |